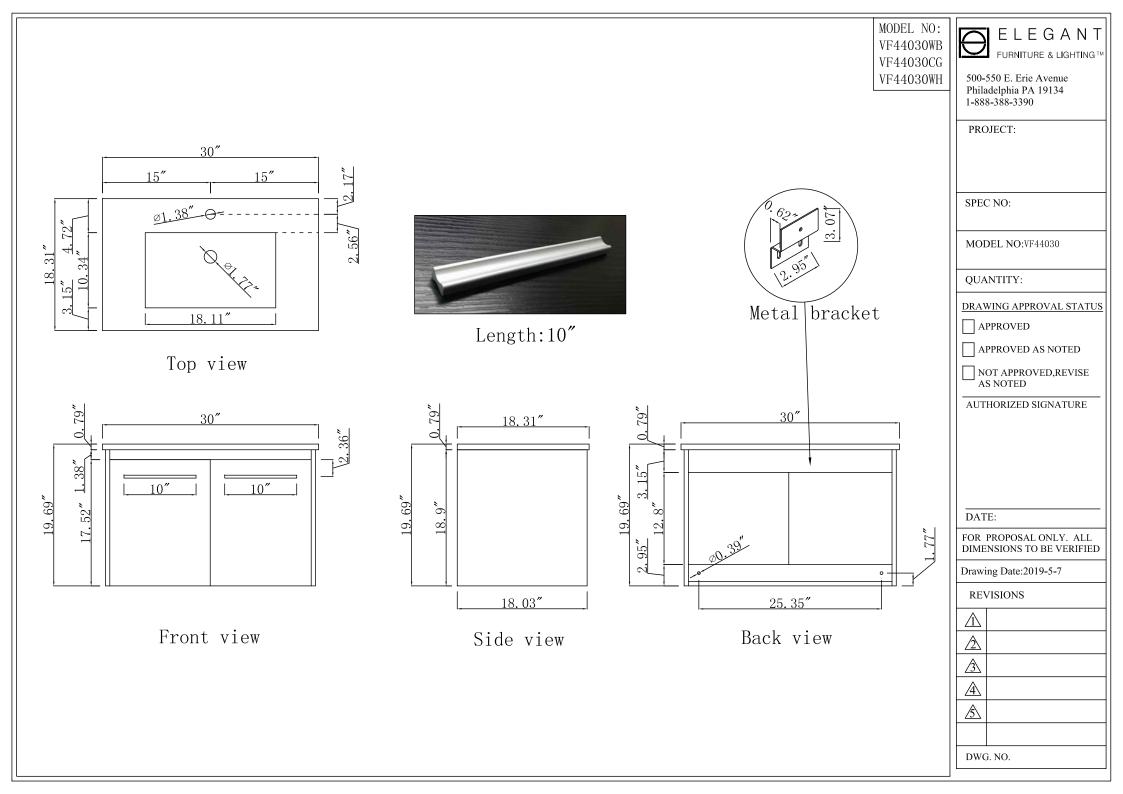

|                                                  | ı            |                                                                                 |              |                                                              | 1                      |                                                                                                |            |                                |           | 413 |
|--------------------------------------------------|--------------|---------------------------------------------------------------------------------|--------------|--------------------------------------------------------------|------------------------|------------------------------------------------------------------------------------------------|------------|--------------------------------|-----------|-----|
| Model #                                          | VF44030WB    | "Number of Doors "                                                              | 2            | "Table: seating capacity"                                    | 1                      | "drawer glide extension"                                                                       | N/A        | "cabinet interior width"       | 28.27"    |     |
| Finish                                           | Walnut Brown | "Finished Back "                                                                | NO           | "upholstery color"                                           | N/A                    | "drawer glide material"                                                                        | N/A        | "cabinet interior depth"       | 16.85"    |     |
| "Hand Painted"                                   | NO           | "Hardware finish "                                                              | Alumina      | "upholstery pattern"                                         | N/A                    | "drawer dividers"                                                                              | N/A        | "leg height"                   | N/A       |     |
| "Mirror type"                                    | N/A          | "Assembly "                                                                     | YES          | "cushion material"                                           | N/A                    | "Drawer Interior finish"                                                                       | N/A        | "leg width"                    | N/A       |     |
| "Beveled glass"                                  | N/A          | "Product Width "                                                                | 30"          | "base finish"                                                | Walnut Brown           | "Ball Bearing Glides"                                                                          | N/A        | "leg depth"                    | N/A       | FO  |
| "Frame material "                                | MDF          | "Product Depth"                                                                 | 18.31"       | "powder coated finish"                                       | N/A                    | "soft close drawer glides"                                                                     | N/A        | "gloss finish"                 | NO        |     |
| "Solid wood<br>construction"                     | N/A          | "Product Height"                                                                | 19.69"       | "base material"                                              | MDF                    | "Number of cabinets"                                                                           | 1          | "stackable"                    | NO        |     |
| "Drawers Included "                              | NO           | "Package LENGTH"                                                                | 34.3"        | "top material"                                               | Porcelain              | "shelf height"                                                                                 | N/A        | "leg design"                   | N/A       |     |
| "Number of Drawers"                              | N/A          | "Packaged WIDTH"                                                                | 25.6"        | "wood species"                                               | MDF                    | "shelf width"                                                                                  | N/A        | "Armoires: ring slots"         | N/A       |     |
| "Joinery Type "                                  | N/A          | "Packaged HEIGHT"                                                               | 25.2"        | "tip over restraint strap "                                  | N/A                    | "shelf depth"                                                                                  | N/A        | "Armoires: hooks"              | N/A       | ]   |
| "Drawer railing "                                | N/A          | "Package Weight(lbs) "                                                          | 73           | "shape of top"                                               | Rectangle              | "Shelf thickness"                                                                              | N/A        | "armoires: mirror dimensions " | N/A       |     |
| "Drawer Width"                                   | N/A          | "Product Weight(lbs)"                                                           | 62           | "lift top"                                                   | NO                     | "Any certification?"<br>(CARB/TSCA VI)                                                         | YES        | "door thickness"               | 0.59"     |     |
| "Drawer Depth "                                  | N/A          | "Shipping Type"                                                                 | Small Parcel | "shelf material"                                             | N/A                    | "California Proposition 65<br>warning required"                                                | YES        | "false drawers?"               | N/A       |     |
|                                                  |              |                                                                                 |              |                                                              |                        | warning required                                                                               |            |                                |           |     |
| "Drawer Height "                                 | N/A          | "table top width"                                                               | 18.31"       | "adjustable shelves"                                         | NO                     | "Drawers Interior Height"                                                                      | N/A        | "sink type "                   | Porcelain |     |
| "Shelves "                                       | N/A          | "table top finish"                                                              | White        | "Drawer Handle designs"                                      | Bar Pulls              | "Drawer Interior Width"                                                                        | N/A        | "# of faucet holes "           | 1         |     |
| "Number of Shelves "                             | N/A          | "glass top tempered"                                                            | NO           | "saftey stop"                                                | YES                    | "Drawer Interior Depth"                                                                        | N/A        |                                |           |     |
| "Doors included "                                | YES          | "table top maximum<br>weight "                                                  | 66 LBS       | "felt lined drawers"                                         | N/A                    | "cabinet interior height"                                                                      | 18.31"     |                                |           |     |
| "Drawer Height " "Shelves " "Number of Shelves " | N/A<br>N/A   | "table top width"  "table top finish"  "glass top tempered"  "table top maximum | 18.31" White | "adjustable shelves"  "Drawer Handle designs"  "saftey stop" | NO<br>Bar Pulls<br>YES | warning required"  "Drawers Interior Height"  "Drawer Interior Width"  "Drawer Interior Depth" | N/A<br>N/A | "sink type "                   | Porcelain |     |